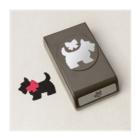

Book!

Christmas Scottie
Photopolymer
Stamp Set
(English) - 159740

Price: \$30.00

Scottie Dog Punch
- 159743
Sale: \$11.00

Price: \$26.00

Abigail Rose 12" X
12" (30.5 X 30.5
Cm) Designer
Series Paper 159037