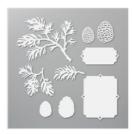

Peaceful Boughs Cling Stamp Set (En) - 150541

Price: \$23.00

Beautiful Boughs Dies - 150661

**Sale: \$28.00** Price: \$35.00

Garden Green 8-1/2" X 11" Cardstock -102584

Price: \$10.00

Whisper White 8-1/2" X 11" Thick Cardstock -140272