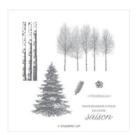

Price: \$17.00

**Birch Wood-Mount** Stamp Set -149259

Price: \$21.00

**Birch Wood-Mount** Stamp Set -149259

Price: \$21.00

Blanc De Givre **Cling-Mount Stamp** Set (French) -**151716** 

Price: \$22.00

**Bois Hivernaux** Cling Stamp Set (Fr) - 151678