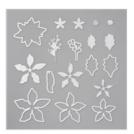

## Supply List Apr 20, 2024

Tidings Of Christmas 6" X 6" (15.2 X 15.2 Cm) Designer Series Paper - 155718

**Sale: \$4.60**Price: \$11.50

Encircled In Warmth Cling Stamp Set -156449

Price: \$19.00

Poinsettia Dies -153522