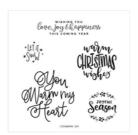

## Supply List Apr 20, 2024

Tidings Of Christmas 6" X 6" (15.2 X 15.2 Cm) Designer Series Paper - 155718

**Sale: \$4.60**Price: \$11.50

Encircled In Warmth Cling Stamp Set -156449

Price: \$19.00

Poinsettia Dies -153522