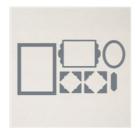

Fabulous Frames Dies - 159163

Brushstroke 12" X 12" (30.5 X 30.5 Cm) Specialty Paper - 159250

Iridescent Rhinestones Basic Jewels - 158130

Night Of Navy Classic Stampin' Pad - 147110

Daffodil Delight Classic Stampin' Pad - 147094