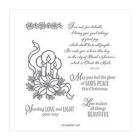

God's Peace Cling Stamp Set (En) -150479

Price: \$23.00

Whisper White 8-1/2" X 11" Thick Cardstock -140272

Price: \$8.25

Very Vanilla 8-1/2" X 11" Thick Cardstock -144237

Price: \$9.00

Gray Granite 8-1/2" X 11" Cardstock -146983