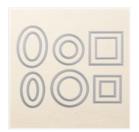

Price: \$9.75

Calypso Coral 8-1/2" X 11" Cardstock -122925

Price: \$10.00

Old Olive 8-1/2" X 11" Cardstock -100702

Price: \$10.00

Layering Circles
Dies - 141705

Price: \$35.00

Layering Ovals Dies - 141706