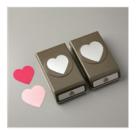

## Apr 24, 2024

Birds Of A Feather Cling Stamp Set -150571

Price: \$21.00

Stitched So Sweetly Dies -151690

Price: \$32.00

From My Heart Specialty Designer Series Paper -151189

Price: \$14.50

Heart Punch Pack - 151292