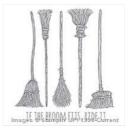

If The Broom Fits Wood-Mount Stamp - 139693

**Sale: \$10.40** Price: \$13.00

Into The Woods 3/8" (1 Cm) Cotton Ribbon - 139612

**Sale: \$3.60** Price: \$6.00