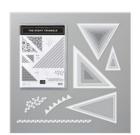

## Supply List

Apr 25, 2024

Peace & Joy Photopolymer Stamp Set -153430

Price: \$18.00

'Tis The Season 6" X 6" (15.2 X 15.2 Cm) Designer Series Paper -153489

**Sale: \$9.20** Price: \$11.50

Stitched Triangles
Dies - 152710

The Right Triangle Bundle (En) -154079

Price: \$46.75