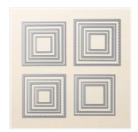

Price: \$8.50

Layering Squares Dies - 141708

Price: \$35.00

Soft Sea Foam 8-1/2" X 11" Cardstock -146988

Price: \$11.50

Soft Sea Foam Classic Stampin' Pad - 147102

Price: \$9.00

Smoky Slate 8-1/2" X 11" Cardstock -131202