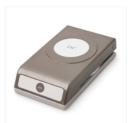

**Sale: \$3.50** Price: \$8.75

Bermuda Bay 8-1/2" X 11" Cardstock -131197

Price: \$9.25

Mango Melody 8-1/2" X 11" Cardstock -146989

**Sale: \$3.70** Price: \$9.25

1-3/4" (4.4 Cm) Circle Punch -119850

Price: \$22.00

1-1/2" (3.8 Cm) Circle Punch -138299

Price: \$16.00

2-1/2" Circle Punch - 120906

**Sale: \$10.80** Price: \$18.00

2-1/4" (5.7 Cm) Circle Punch -143720

Price: \$18.00

Adhesive Sheets - 152334

Price: \$11.50