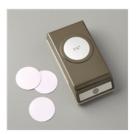

**Sale: \$3.50** Price: \$8.75

Bermuda Bay 8-1/2" X 11" Cardstock -131197

Price: \$9.25

Mango Melody 8-1/2" X 11" Cardstock -146989

**Sale: \$3.70** Price: \$9.25

1-3/4" (4.4 Cm) Circle Punch -119850

Price: \$22.00

1-1/2" (3.8 Cm) Circle Punch -138299

Price: \$16.00

2-1/2" Circle Punch - 120906

**Sale: \$10.80** Price: \$18.00

2-1/4" (5.7 Cm) Circle Punch -143720

Price: \$18.00

Adhesive Sheets - 152334

Price: \$11.50