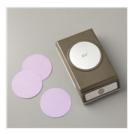

**Sale: \$3.50** Price: \$8.75

Bermuda Bay 8-1/2" X 11" Cardstock -131197

Price: \$9.25

Mango Melody 8-1/2" X 11" Cardstock -146989

**Sale: \$3.70** Price: \$9.25

1-3/4" (4.4 Cm) Circle Punch -119850

Price: \$22.00

1-1/2" (3.8 Cm) Circle Punch -138299

Price: \$16.00

2-1/2" Circle Punch - 120906

**Sale: \$10.80** Price: \$18.00

2-1/4" (5.7 Cm) Circle Punch -143720

Price: \$18.00

Adhesive Sheets - 152334

Price: \$11.50