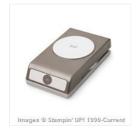

**Sale: \$3.50** Price: \$8.75

Bermuda Bay 8-1/2" X 11" Cardstock -131197

Price: \$9.25

Mango Melody 8-1/2" X 11" Cardstock -146989

**Sale: \$3.70** Price: \$9.25

1-3/4" (4.4 Cm) Circle Punch -119850

Price: \$22.00

1-1/2" (3.8 Cm) Circle Punch -138299

Price: \$16.00

2-1/2" Circle Punch - 120906

**Sale: \$10.80** Price: \$18.00

2-1/4" (5.7 Cm) Circle Punch -143720

Price: \$18.00

Adhesive Sheets - 152334

Price: \$11.50