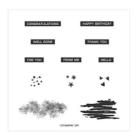

## Supply List Apr 25, 2024

Seasonal Layers Dies - 143751

Dies - 143751 Price: \$33.00

Label Me Bold Cling Stamp Set (English) - 151631

Price: \$17.00

Harvest Hellos Cling Stamp Set -150581

Price: \$21.00

Balmy Blue 8-1/2" X 11" Cardstock -146982