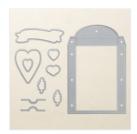

Bermuda Bay 3/8" Stitched Satin Ribbon - 144183

Lemon Lime Twist 3/8" (1 Cm) Mini Striped Ribbon -145611

Stitched Seasons Framelits Dies -149013

Lots To Love Box Framelits Dies -145653

Perennial Birthday Project Kit -145579