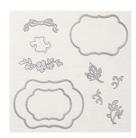

Bermuda Bay 3/8" Stitched Satin Ribbon - 144183

Lemon Lime Twist 3/8" (1 Cm) Mini Striped Ribbon -145611

Stitched Seasons Framelits Dies -149013

Lots To Love Box Framelits Dies -145653

Perennial Birthday Project Kit -145579