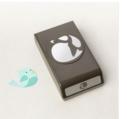

Price: \$0.00

Essential Tag Punch - 164421

Price: \$0.00

Songbird Builder Punch - 164422 Price: \$0.00

White 3/4" (1.9 Cm) Frayed Ribbon - 164420

Price: \$0.00

Into The Clouds Embossing Folder - 164423

Price: \$0.00