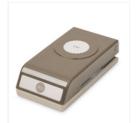

Price: \$35.00

1-1/8" (2.9 Cm) Scallop Circle Punch - 146138

Price: \$16.00

1-3/8" (3.5 Cm) Scallop Circle Punch - 146139

Price: \$16.00

Triple Banner Punch - 138292

Price: \$23.00

Tuxedo Black Memento Ink Pad -132708