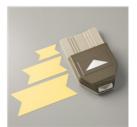

Price: \$35.00

1-1/8" (2.9 Cm) Scallop Circle Punch - 146138

Price: \$16.00

1-3/8" (3.5 Cm) Scallop Circle Punch - 146139

Price: \$16.00

Triple Banner Punch - 138292

Price: \$23.00

Tuxedo Black Memento Ink Pad -132708