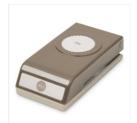

Price: \$35.00

1-1/8" (2.9 Cm) Scallop Circle Punch - 146138

Price: \$16.00

1-3/8" (3.5 Cm) Scallop Circle Punch - 146139

Price: \$16.00

Triple Banner Punch - 138292

Price: \$23.00

Tuxedo Black Memento Ink Pad -132708