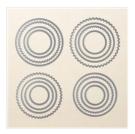

Whisper White 8-1/2" X 11" Cardstock -100730

Price: \$9.75

Early Espresso 8-1/2" X 11" Cardstock -

119686 Price: \$10.00

Merry Merlot 8-1/2" X 11" Cardstock -146979

Price: \$9.25

Layering Circles
Dies - 141705