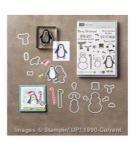

## Supply List

Apr 18, 2024

Lisa Curcio 813-689-9319 rcurcio3@verizon.net www.lisasstampstudio.com

Sassy Salutations Clear-Mount Stamp Set -126707

Price: \$18.00

Snow Friends Framelits Dies -139664

Price: \$27.00