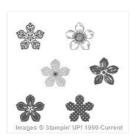

Price: \$11.00

Mossy Meadow 8-1/2" X 11" Cardstock -133676

Price: \$10.00

Mossy Meadow Classic Stampin' Pad - 133645

Price: \$6.50

Hello Honey 8-1/2" X 11" Cardstock -133678

Price: \$7.00

Hello Honey Classic Stampin' Pad - 133643