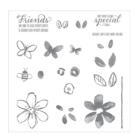

Peggy Murwin 815-653-2216 peggymurwin@comcast.net www.stampwithpeggy.com

Garden In Bloom Photopolymer Stamp Set -139433

Price: \$25.00

Watermelon Wonder 8-1/2" X 11" Cardstock -138334

Price: \$8.00

Basic Black 8-1/2" X 11" Cardstock -121045