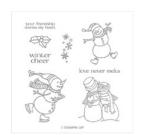

## Apr 24, 2024

Peggy Murwin 815-653-2216 peggymurwin@comcast.net www.stampwithpeggy.com

Spirited Snowmen Clear-Mount Stamp Set

Price: \$19.00

Spirited Snowmen Wood-Mount Stamp Set

Price: \$27.00

Night Of Navy 8-1/2" X 11" Cardstock