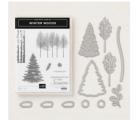

## Apr 20, 2024

Winter Woods Wood-Mount Bundle - 149991

Price: \$57.50

Hearts Come Home Wood-Mount Stamp Set -145413

Price: \$29.00

Festive Farmhouse 12" X 12" (30.5 X 30.5 Cm) Designer Series Paper -147820