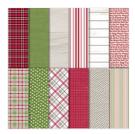

## Apr 20, 2024

Winter Woods Wood-Mount Bundle - 149991

Price: \$57.50

Hearts Come Home Wood-Mount Stamp Set -145413

Price: \$29.00

Festive Farmhouse 12" X 12" (30.5 X 30.5 Cm) Designer Series Paper -147820

Price: \$11.00

Under The Mistletoe Designer Series Paper -146921

Price: \$11.00

Sparkle Glimmer Paper - 146957

Price: \$5.00

Whisper White 8-1/2" X 11" Thick Cardstock -140272

Price: \$8.25

Crumb Cake 8-1/2" X 11" Cardstock -120953