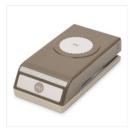

Best Badge Punch - 140633

Price: \$18.00

1" (2.5 Cm) Circle Punch - 119868

Price: \$13.00

1-1/8" (2.9 Cm) Scallop Circle Punch - 146138

Price: \$16.00

1-3/8" (3.5 Cm) Scallop Circle Punch - 146139

Price: \$16.00