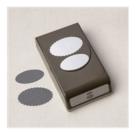

Double Oval Punch - 154242

Price: \$22.00

Linen Thread - 104199

Price: \$5.00

Elegant Faceted Gems - 152464

**Sale: \$3.00** Price: \$7.50

Rich Razzleberry 8-1/2" X 11" Cardstock -115316

Price: \$9.25