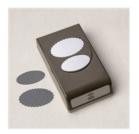

Double Oval Punch - 154242

Price: \$22.00

Brushed Metallic Adhesive Backed Dots - 156506

**Sale: \$7.20** Price: \$9.00

Bermuda Bay 8-1/2" X 11" Cardstock -131197

Price: \$9.25

Crumb Cake 8-1/2" X 11" Cardstock -120953