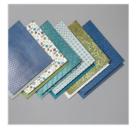

Botanical Bliss Cling-Mount Stamp Set - 151284

Brightly Gleaming Specialty Designer Series Paper -150429

Very Vanilla 8-1/2" X 11" Cardstock -101650

Night Of Navy 8-1/2" X 11" Cardstock -100867

Pretty Peacock 8-1/2" X 11" Cardstock -150880