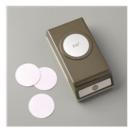

Soft Suede 8-1/2" X 11" Cardstock -115318

Gold Glimmer Paper - 133719

Linen Thread - 104199

1-3/4" (4.4 Cm) Circle Punch -119850

1-1/2" (3.8 Cm) Circle Punch -138299

Layering Ovals Dies - 141706

Pine Bough Textured Impressions Embossing Folder - 141831