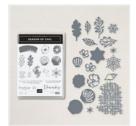

## Apr 25, 2024

Season Of Chic Bundle (English) -158816

Price: \$57.50

Chic Dies - 158815

**Sale: \$18.50** Price: \$37.00

Season Of Chic Photopolymer Stamp Set (English) - 158810

Price: \$27.00

Texture Chic 12" X 12" (30.5 X 30.5 Cm) Specialty Designer Series Paper - 158808