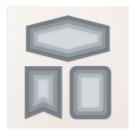

## Supply List May 17, 2024

Perennial Lavender 12" X 12" (30.5 X 30.5 Cm) Designer Series Paper -162593

Price: \$12.50

Nested Essentials Dies - 161597

Price: \$34.00

Exposed Brick 3D Embossing Folder - 161600