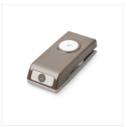

Price: \$9.00

Real Red 3/8" (1 Cm) Cotton Ribbon - 146925

Price: \$7.00

Garden Green 3/8" (1 Cm) Double-Stitched Ribbon -150434

Price: \$7.00

1" (2.5 Cm) Circle Punch - 119868

Price: \$13.00

1-1/2" (3.8 Cm) Circle Punch -138299

Price: \$16.00

Multipurpose Liquid Glue -110755

Price: \$5.50