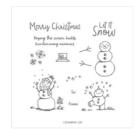

## Apr 26, 2024

Angie Pyjas 817-975-3141 stampingwithamore@gmail.com

Snowman Season Photopolymer Stamp Set -150458

Price: \$18.00

To Every Season Bundle (En) -153051

Price: \$36.00

Cherry Cobbler 8-1/2" X 11" Cardstock -119685