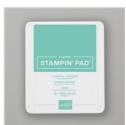

Price: \$14.50

Real Red Classic Stampin' Pad -147084

Price: \$9.00

Coastal Cabana Classic Stampin' Pad - 147097

Price: \$9.00

Cherry Cobbler Classic Stampin' Pad - 147083

Price: \$9.00

Shaded Spruce Classic Stampin' Pad - 147088