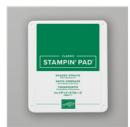

Price: \$14.50

Real Red Classic Stampin' Pad -147084

Price: \$9.00

Coastal Cabana Classic Stampin' Pad - 147097

Price: \$9.00

Cherry Cobbler Classic Stampin' Pad - 147083

Price: \$9.00

Shaded Spruce Classic Stampin' Pad - 147088