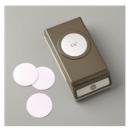

Price: \$9.00

Real Red 3/8" (1 Cm) Cotton Ribbon - 146925

Price: \$7.00

Garden Green 3/8" (1 Cm) Double-Stitched Ribbon -150434

Price: \$7.00

1" (2.5 Cm) Circle Punch - 119868

Price: \$13.00

1-1/2" (3.8 Cm) Circle Punch -138299

Price: \$16.00

Multipurpose Liquid Glue -110755

Price: \$5.50