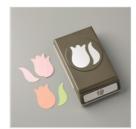

Tasteful Textile 3D Embossing Folder - 152718

**Sale: \$5.40** Price: \$9.00

Tulip Builder Punch - 151295

**Sale: \$11.40** Price: \$19.00

Real Red 3/8" (1 Cm) Sheer Ribbon - 153535

**Sale: \$2.80** Price: \$7.00