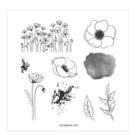

## Apr 26, 2024

Timeless Tulips Photopolymer Stamp Set (En) -151534

Price: \$18.00

Painted Poppies Cling Stamp Set -151599

Price: \$23.00

Basic White 8-1/2" X 11" Cardstock -159276

Price: \$10.50

Basic White 8-1/2" X 11" Thick