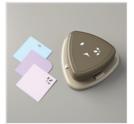

Price: \$9.75

**Blueberry Bushel** Classic Stampin' Pad - 147138

Price: \$9.00

Daisy Punch -143713

Price: \$18.00

1-1/4" (3.2 Cm) Circle Punch -119861

Price: \$16.00

**Detailed Trio** Punch - 146320