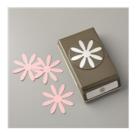

Price: \$9.75

**Blueberry Bushel** Classic Stampin' Pad - 147138

Price: \$9.00

Daisy Punch -143713

Price: \$18.00

1-1/4" (3.2 Cm) Circle Punch -119861

Price: \$16.00

**Detailed Trio** Punch - 146320