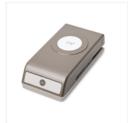

Price: \$9.75

**Blueberry Bushel** Classic Stampin' Pad - 147138

Price: \$9.00

Daisy Punch -143713

Price: \$18.00

1-1/4" (3.2 Cm) Circle Punch -119861

Price: \$16.00

**Detailed Trio** Punch - 146320