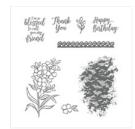

## Apr 25, 2024

Southern Serenade Clear-Mount Stamp Set -145921

Price: \$21.00

**Blueberry Bushel** 8-1/2" X 11" Cardstock -146968

Price: \$10.00

Mango Melody 8-1/2" X 11" Cardstock -146989

Price: \$9.25

Whisper White 8-1/2" X 11" Cardstock -100730