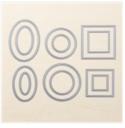

Stitched Shapes Dies - 145372

Petal Pink 8-1/2" X 11" Cardstock -146985

Old Olive 8-1/2" X 11" Cardstock -100702

Basic Black 8-1/2" X 11" Cardstock -121045

Whisper White 8-1/2" X 11" Cardstock -100730

Petal Pink Classic Stampin' Pad -147108