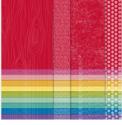

**Sale: \$4.60**Price: \$11.50

Basic White 8-1/2" X 11" Cardstock -159276

Price: \$10.50

Gorgeous Grape 8-1/2" X 11" Cardstock -146987

Price: \$10.00

Brights 6" X 6" (15.2 X 15.2 Cm) Designer Series Paper - 152487

**Sale: \$4.60** Price: \$11.50

Tuxedo Black Memento Ink Pad -132708

Price: \$6.50

Crumb Cake Stampin' Blends Markers Combo Pack - 144601

Price: \$9.00

Granny Apple Green Stampin' Blends Combo Pack - 154885