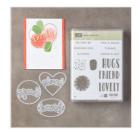

## Supply List

Apr 25, 2024

Tina Rappe 6082899271 tinarappe@charter.net www.stampinstudio.com

Lovely Inside & Out Clear-Mount Bundle - 145324

Price: \$42.25

Lovely Inside & Out Wood-Mount Bundle - 145323

Price: \$49.50

Lovely Inside & Out Clear-Mount Stamp Set -144011

Price: \$20.00

Lovely Inside & Out Wood-Mount Stamp Set -144008

Price: \$28.00

Berry Burst 8-1/2" X 11" Cardstock -144243

Price: \$10.00

Powder Pink 8-1/2" X 11" Cardstock -144244