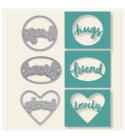

Lovely Words Thinlits Dies -143733

Price: \$27.00

Layering Ovals Dies - 141706

Price: \$35.00

Stitched Shapes Dies - 145372

Price: \$30.00

Big Shot - 143263

Price: \$110.00