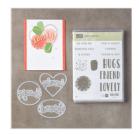

## Supply List

Apr 25, 2024

Tina Rappe 6082899271 tinarappe@charter.net www.stampinstudio.com

Lovely Inside & Out Clear-Mount Bundle - 145324

Price: \$42.25

Lovely Inside & Out Wood-Mount Bundle - 145323

Price: \$49.50

Lovely Inside & Out Clear-Mount Stamp Set -144011

Price: \$20.00

Lovely Inside & Out Wood-Mount Stamp Set -144008

Price: \$28.00

Berry Burst 8-1/2" X 11" Cardstock -144243

Price: \$10.00

Powder Pink 8-1/2" X 11" Cardstock -144244