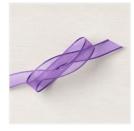

Price: \$52.00

Hydrangea Hill Designer Series Paper - 154570

**Sale: \$4.60**Price: \$11.50

3/8" (1 Cm) Gorgeous Grape Sheer Ribbon -154572

**Sale: \$2.80** Price: \$7.00

Pastel Pearls - 154571

**Sale: \$3.25** Price: \$6.50