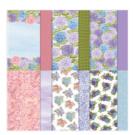

Price: \$52.00

Hydrangea Hill Designer Series Paper - 154570

**Sale: \$4.60**Price: \$11.50

3/8" (1 Cm) Gorgeous Grape Sheer Ribbon -154572

**Sale: \$2.80** Price: \$7.00

Pastel Pearls - 154571

**Sale: \$3.25** Price: \$6.50