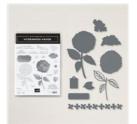

Stitched So Sweetly Dies -151690

Price: \$32.00

Gorgeous Grape Classic Stampin' Pad - 147099

Price: \$9.00

Highland Heather Classic Stampin' Pad - 147103

Price: \$9.00

Rococo Rose Classic Stampin' Pad - 150080