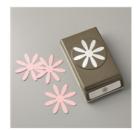

Price: \$9.00

Daisy Punch - 143713

Price: \$18.00

3/16" (4.8 Mm) Braided Linen Trim - 147808

Price: \$7.00

Glitter Enamel Dots - 146934

Price: \$7.00