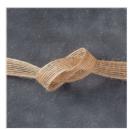

Price: \$6.50

5/8" (1.6 Cm) Burlap Ribbon -141487

Price: \$7.00

Best Badge Punch - 140633

Price: \$18.00

Stampin' Dimensionals -104430

Price: \$4.25

Paper Snips Scissors - 103579