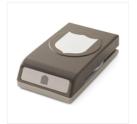

Price: \$6.50

5/8" (1.6 Cm) Burlap Ribbon -141487

Price: \$7.00

Best Badge Punch - 140633

Price: \$18.00

Stampin' Dimensionals -104430

Price: \$4.25

Paper Snips Scissors - 103579