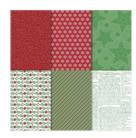

Whisper White 8-1/2" X 11" Cardstock -100730

Price: \$9.75

Dashing Along Designer Series Paper - 149903

Price: \$11.00

Cherry Cobbler Classic Stampin' Pad - 147083

Price: \$9.00

Rhinestone Basic Jewels - 144220