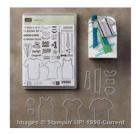

Price: \$21.00

Delicate Details Photopolymer Stamp Set -143314

Price: \$0.00

Cherry Cobbler Classic Stampin' Pad - 126966

Price: \$6.50

Baker's Twine Trio Pack - 141999

Price: \$9.00

Metallic Enamel Shapes - 141678