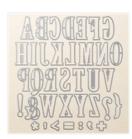

Special Reason Wood-Mount Stamp Set -142899

Large Letters Framelits Dies -141712

Detailed Dragonfly Thinlits Dies -142749

Festive Flower Builder Punch -139682

Crushed Curry 8-1/2" X 11" Cardstock -131199

Rich Razzleberry 8-1/2" X 11" Cardstock -115316