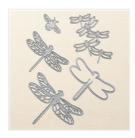

Special Reason Wood-Mount Stamp Set -142899

Large Letters Framelits Dies -141712

Detailed Dragonfly Thinlits Dies -142749

Festive Flower Builder Punch -139682

Crushed Curry 8-1/2" X 11" Cardstock -131199

Rich Razzleberry 8-1/2" X 11" Cardstock -115316