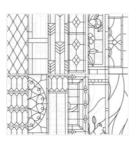

Graceful Glass 6" X 6" (15.2 X 15.X Cm) Designer Vellum - 146344

Price: \$11.00

Whisper White 8-1/2" X 11" Thick Cardstock -140272

Price: \$8.25

Watercolor Paper - 122959

Price: \$5.00

Aqua Painters - 103954