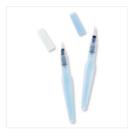

Price: \$5.00

Bermuda Bay Classic Stampin' Pad - 131171

Price: \$6.50

Aqua Painters - 103954

Price: \$17.00

Paper Snips Scissors - 103579

Price: \$11.00

Polka Dot Textured Impressions Embossing Folder - 133739