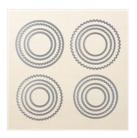

Price: \$5.00

Whisper White 8-1/2" X 11" Thick Cardstock -140272

Price: \$8.25

Whisper White 8-1/2" X 11" Cardstock -100730

Price: \$9.75

Layering Circles
Dies - 141705

Price: \$35.00

Watercolor Paper - 122959