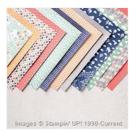

Price: \$23.00

Carried Away Designer Series Paper - 143608

Price: \$0.00

Smoky Slate 8-1/2" X 11" Cardstock -131202

Price: \$10.00

Bermuda Bay 8-1/2" X 11" Cardstock -131197

Price: \$9.25

Window Sheets - 142314