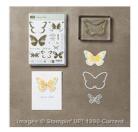

Watermelon Wonder Classic Stampin' Pad -138323

Price: \$8.50

Mint Macaron Classic Stampin' Pad - 138326

Price: \$8.50

Tip Top Taupe 8-1/2" X 11" Cardstock -138336

Price: \$10.00

Watercolor Wings Photopolymer Bundle - 140232