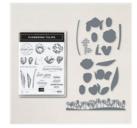

Price: \$9.00

Ornate Frames Dies - 150664

Price: \$34.00

Brushed Metallic Adhesive Backed Dots - 156506

Price: \$9.00

Flowering Tulips Bundle (English) -157678

Price: \$52.00

Tulip Fields Bundle - 157684