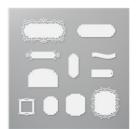

Price: \$9.00

Ornate Frames Dies - 150664

Price: \$34.00

Brushed Metallic Adhesive Backed Dots - 156506

Price: \$9.00

Flowering Tulips Bundle (English) -157678

Price: \$52.00

Tulip Fields Bundle - 157684