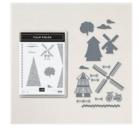

Price: \$9.00

Ornate Frames Dies - 150664

Price: \$34.00

Brushed Metallic Adhesive Backed Dots - 156506

Price: \$9.00

Flowering Tulips Bundle (English) -157678

Price: \$52.00

Tulip Fields Bundle - 157684

Price: \$45.75