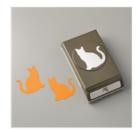

Cat Punch - 144666

Price: \$18.00

Basic Black Archival Stampin' Pad - 140931

Price: \$7.00

Donna Ross

Basic Black 8-1/2" X 11" Cardstock -121045

Price: \$10.00

Pumpkin Pie Classic Stampin' Pad - 126945