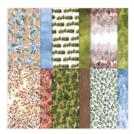

## Supply List May 3, 2024

Garden Birdhouses Photopolymer Stamp Set -155090

Price: \$18.00

Beauty Of The Earth 12" X 12" (30.5 X 30.5 Cm) Designer Series Paper - 155841

**Sale: \$4.60**Price: \$11.50

Mossy Meadow 8-1/2" X 11" Cardstock -133676