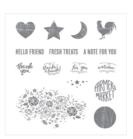

## Supply List May 10, 2024

Wood Words Wood-Mount Bundle - 145315

Price: \$54.00

Wood Words Wood-Mount Stamp Set -143925

Price: \$30.00

Wood Words Clear-Mount Bundle - 145316

Price: \$46.75

Wood Words Clear-Mount Stamp Set -143928