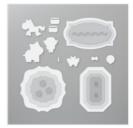

Hive 3D Embossing Folder - 157955

**Sale: \$5.40** Price: \$9.00

Heart & Home 12" X 12" (30.5 X 30.5 Cm) Designer Series Paper -157928

**Sale: \$4.60**Price: \$11.50

Misty Moonlight 8-1/2" X 11" Cardstock -153081