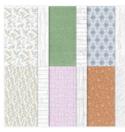

Hive 3D Embossing Folder - 157955

**Sale: \$5.40** Price: \$9.00

Heart & Home 12" X 12" (30.5 X 30.5 Cm) Designer Series Paper -157928

**Sale: \$4.60**Price: \$11.50

Misty Moonlight 8-1/2" X 11" Cardstock -153081