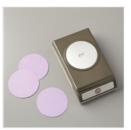

2-1/4" (5.7 Cm) **Circle Punch -**143720 Price: \$18.00

2" (5.1 Cm) Circle Punch - 133782

Price: \$22.00

Early Espresso 8-1/2" X 11" Cardstock -119686

Price: \$10.00

Very Vanilla 8-1/2" X 11" Cardstock -101650 Price: \$10.50