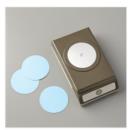

2-1/4" (5.7 Cm) **Circle Punch -**143720 Price: \$18.00

2" (5.1 Cm) Circle Punch - 133782

Price: \$22.00

Early Espresso 8-1/2" X 11" Cardstock -119686

Price: \$10.00

Very Vanilla 8-1/2" X 11" Cardstock -101650 Price: \$10.50