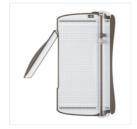

Tuxedo Black Memento Ink Pad -132708

Price: \$6.50

Gray Granite Classic Stampin' Pad - 147118

Price: \$9.00

Blended Seasons Clear-Mount Bundle - 149894

Price: \$64.75

Stampin' Trimmer - 126889

Price: \$30.00